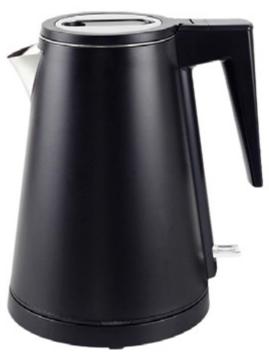

## ELECTRICAL KETTLE K81

| WIRELESS ELECTRICAL KETTLE                                                                                                                                                                                                                                                                                                                                                                                               |
|--------------------------------------------------------------------------------------------------------------------------------------------------------------------------------------------------------------------------------------------------------------------------------------------------------------------------------------------------------------------------------------------------------------------------|
| Accurate temperature control sensor for even heating. On/off indicator light. Automatic shut-off system when temperature is reached.  Dry burn protection system for added safety in the event of a water shortage inside the boiler. Burn-proof outer surface and safety lock 360° rotating base for greater user convenience.  Fast temperature rise and reduced heat loss for improved efficiency and energy savings. |
| K81                                                                                                                                                                                                                                                                                                                                                                                                                      |
| Black                                                                                                                                                                                                                                                                                                                                                                                                                    |
| Stainless steel 304 inner wall                                                                                                                                                                                                                                                                                                                                                                                           |
|                                                                                                                                                                                                                                                                                                                                                                                                                          |
| Width cm. 14,5 – Height cm. 20,5                                                                                                                                                                                                                                                                                                                                                                                         |
| 0,80 L                                                                                                                                                                                                                                                                                                                                                                                                                   |
| 1000-1200W                                                                                                                                                                                                                                                                                                                                                                                                               |
| 220V-240V 50Hz-60Hz                                                                                                                                                                                                                                                                                                                                                                                                      |
|                                                                                                                                                                                                                                                                                                                                                                                                                          |
| 1m                                                                                                                                                                                                                                                                                                                                                                                                                       |
|                                                                                                                                                                                                                                                                                                                                                                                                                          |

INDICATIVE PHOTO