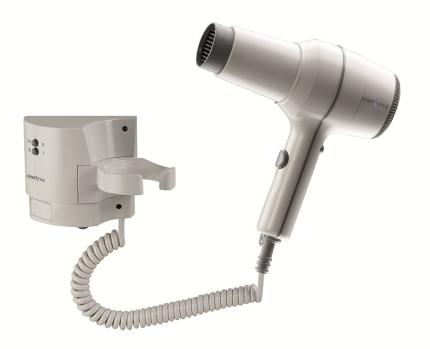

## WALL MOUNTED HOSPISTYLE HAIR DRYER

PROFI WALLY 1800 IONIC

## WALL MOUNTED HAIR DRYER MADE IN ITALY

POWER: 1800 WATTS (IONIC) 220-240V AC / 50-60 Hz

**CE MARKING** 

INSULATION CLASS: II

PROTECTIVE RATING: IP20

SAFETY THERMOSTAT

MATERIAL: SELF-EXTINGUISHING PC/ABS

COLOUR: WHITE / GREY WITH SATIN EFFECT

ELEGANT MODERN DESIGN

TURN ON / OFF BY PRESSING THE BUTTON ON THE HANDLE

BIPOLAR ON / OFF SWITCH FOR MAXIMUM SAFETY PLACED ON THE BASE

ONE SPEED
THREE TEMPERATURES

AIR FLOW: 120 m3 per hour AIR SPEED: 62 Km per hour

NOISE : 68 dB

 ${\bf EXTENDABLE}\ {\bf SPIRAL}\ {\bf ELECTRIC}\ {\bf CABLE};$ 

 $0.5~\mathrm{m}$  -  $2.0~\mathrm{m}$ 

HAIR DRYER WEIGHT: 380 g WITHOUT CABLE

DIMENSIONS OF WALL MOUNTED HAIRDRYER WITH STAND:

L 197 mm x H 210 mm x 175 mm Projection from the wall