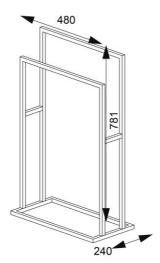

### Sealskin CARRÉ TOWEL RACK freestanding White

CARRÉ // Towel rack WHITE

• Art. 800257 Towel rack Freestanding

Made of metal with powder coating

2-years warranty

An industrial design with a Scandinavian touch. This towel rack by Sealskin Carré catches all eyes. You can easily create more storage space for towels, thanks to the handy storage solutions.

The open design radiates a fresh and modern look in combination with the white accents.