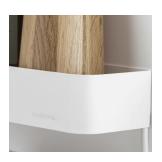

#### Sealskin BRIX WALL RACK with towel rail 35 & 55 cm White

BRIX // Wall rack WHITE

- Art. 800255 Wall rack 35 cm WHITE
- Art. 800256 Wall rack 55 cm WHITE

Made of metal with powder coating

2-years warranty

Everything for a tidy bathroom. With this white metal wall rack from the Brix series by Sealskin, you can give all the favourite items a spot. Thanks to the rails underneath the shelf, you can also store several towels.