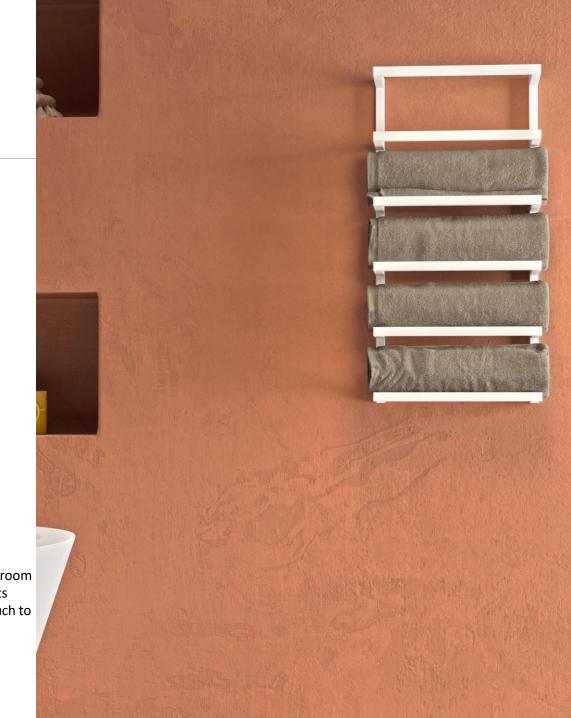

#### Sealskin CARRÉ TOWEL RAIL LARGE White

CARRÉ // Towel rail Large WHITE

• Art. 800259 Towel rail Large

Made of metal with powder coating

2-years warranty

Subtle design with a majestic impact. Make the most of the bathroom with this towel rail from the Carré series by Sealskin. Thanks to its matt white colour finish, this accessory instantly adds a fresh touch to the bathroom.