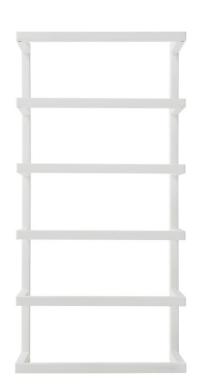

### Sealskin CARRÉ TOWEL RACK freestanding White

CARRÉ // Towel rack WHITE

• Art. 800257 Towel rack Freestanding

Made of metal with powder coating

2-years warranty

An industrial design with a Scandinavian touch. This towel rack by Sealskin Carré catches all eyes. You can easily create more storage space for towels, thanks to the handy storage solutions.

The open design radiates a fresh and modern look in combination with the white accents.