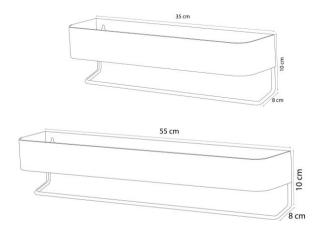

#### Sealskin BRIX WALL RACK with towel rail 35 & 55 cm White

BRIX // Wall rack WHITE

- Art. 800255 Wall rack 35 cm WHITE
- Art. 800256 Wall rack 55 cm WHITE

Made of metal with powder coating

2-years warranty

Everything for a tidy bathroom. With this white metal wall rack from the Brix series by Sealskin, you can give all the favourite items a spot. Thanks to the rails underneath the shelf, you can also store several towels.