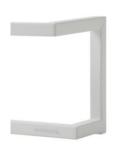

#### Sealskin BRIX WALL RACK with towel rail 35 & 55 cm White

BRIX // Wall rack WHITE

- Art. 800255 Wall rack 35 cm WHITE
- Art. 800256 Wall rack 55 cm WHITE

Made of metal with powder coating

2-years warranty

Everything for a tidy bathroom. With this white metal wall rack from the Brix series by Sealskin, you can give all the favourite items a spot. Thanks to the rails underneath the shelf, you can also store several towels.