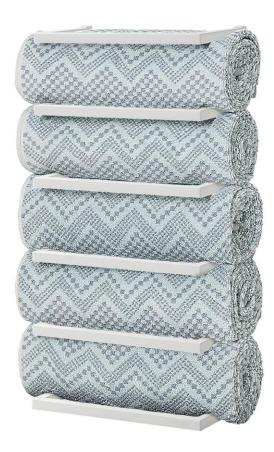

#### Sealskin CARRÉ TOWEL RAIL LARGE White

CARRÉ // Towel rail Large WHITE

• Art. 800259 Towel rail Large

Made of metal with powder coating

2-years warranty

Subtle design with a majestic impact. Make the most of the bathroom with this towel rail from the Carré series by Sealskin. Thanks to its matt white colour finish, this accessory instantly adds a fresh touch to the bathroom.