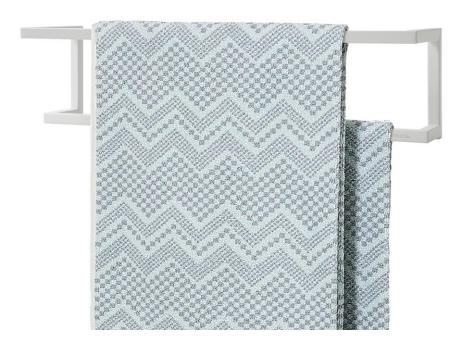

#### Sealskin CARRÉ TOWEL RAIL LARGE White

CARRÉ // Towel rail Large WHITE

• Art. 800259 Towel rail Large

Made of metal with powder coating

2-years warranty

Subtle design with a majestic impact. Make the most of the bathroom with this towel rail from the Carré series by Sealskin. Thanks to its matt white colour finish, this accessory instantly adds a fresh touch to the bathroom.