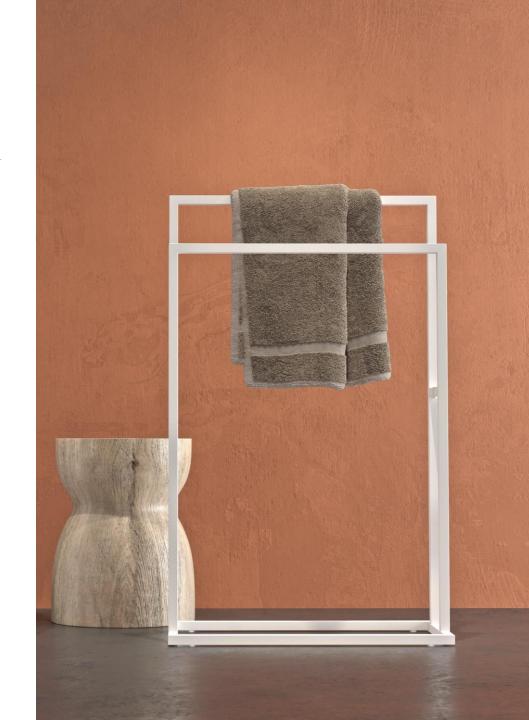

### Sealskin CARRÉ TOWEL RACK freestanding White

CARRÉ // Towel rack WHITE

• Art. 800257 Towel rack Freestanding

Made of metal with powder coating

2-years warranty

An industrial design with a Scandinavian touch. This towel rack by Sealskin Carré catches all eyes. You can easily create more storage space for towels, thanks to the handy storage solutions.

The open design radiates a fresh and modern look in combination with the white accents.