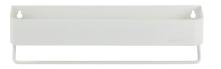

#### Sealskin BRIX WALL RACK with towel rail 35 & 55 cm White

BRIX // Wall rack WHITE

- Art. 800255 Wall rack 35 cm WHITE
- Art. 800256 Wall rack 55 cm WHITE

Made of metal with powder coating

2-years warranty

Everything for a tidy bathroom. With this white metal wall rack from the Brix series by Sealskin, you can give all the favourite items a spot. Thanks to the rails underneath the shelf, you can also store several towels.