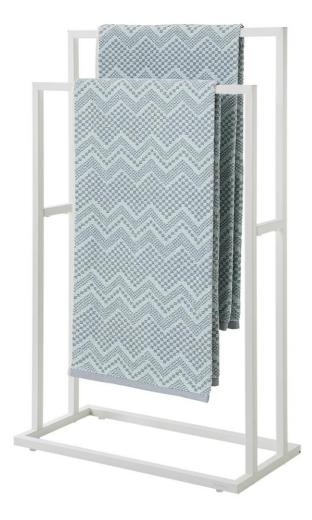

#### Sealskin BRIX WALL RACK with towel rail 35 & 55 cm White

BRIX // Wall rack WHITE

- Art. 800255 Wall rack 35 cm WHITE
- Art. 800256 Wall rack 55 cm WHITE

Made of metal with powder coating

2-years warranty

Everything for a tidy bathroom. With this white metal wall rack from the Brix series by Sealskin, you can give all the favourite items a spot. Thanks to the rails underneath the shelf, you can also store several towels.