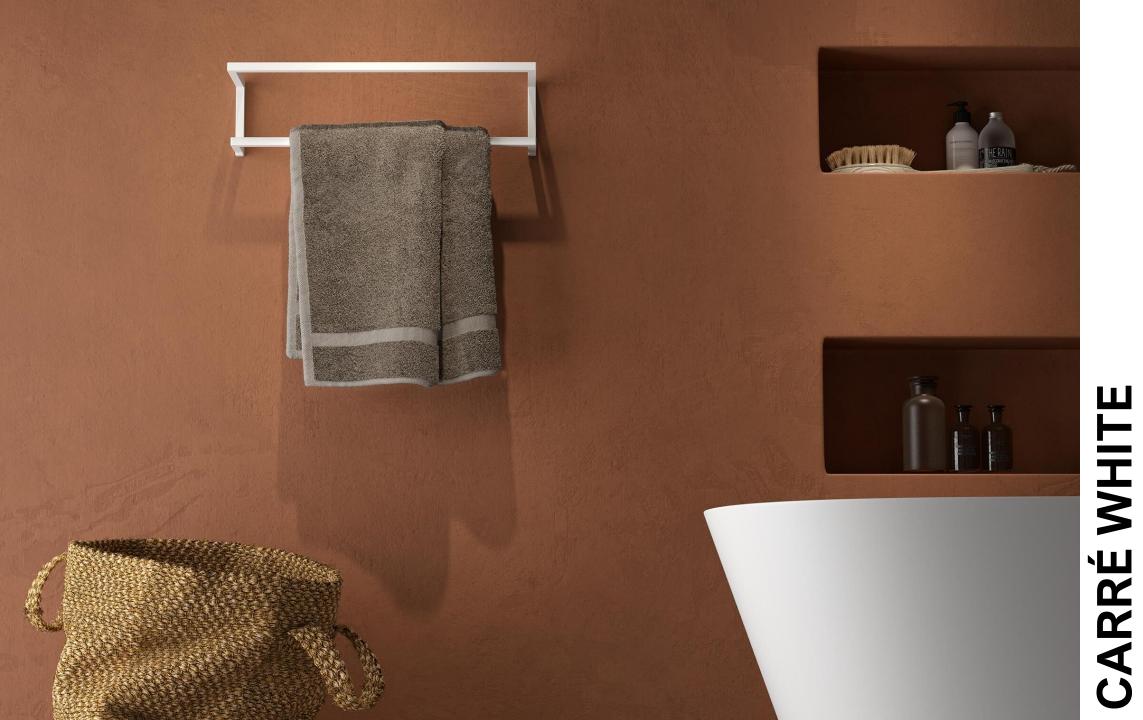

#### Sealskin CARRÉ TOWEL RAIL LARGE White

CARRÉ // Towel rail Large WHITE

• Art. 800259 Towel rail Large

Made of metal with powder coating

2-years warranty

Subtle design with a majestic impact. Make the most of the bathroom with this towel rail from the Carré series by Sealskin. Thanks to its matt white colour finish, this accessory instantly adds a fresh touch to the bathroom.