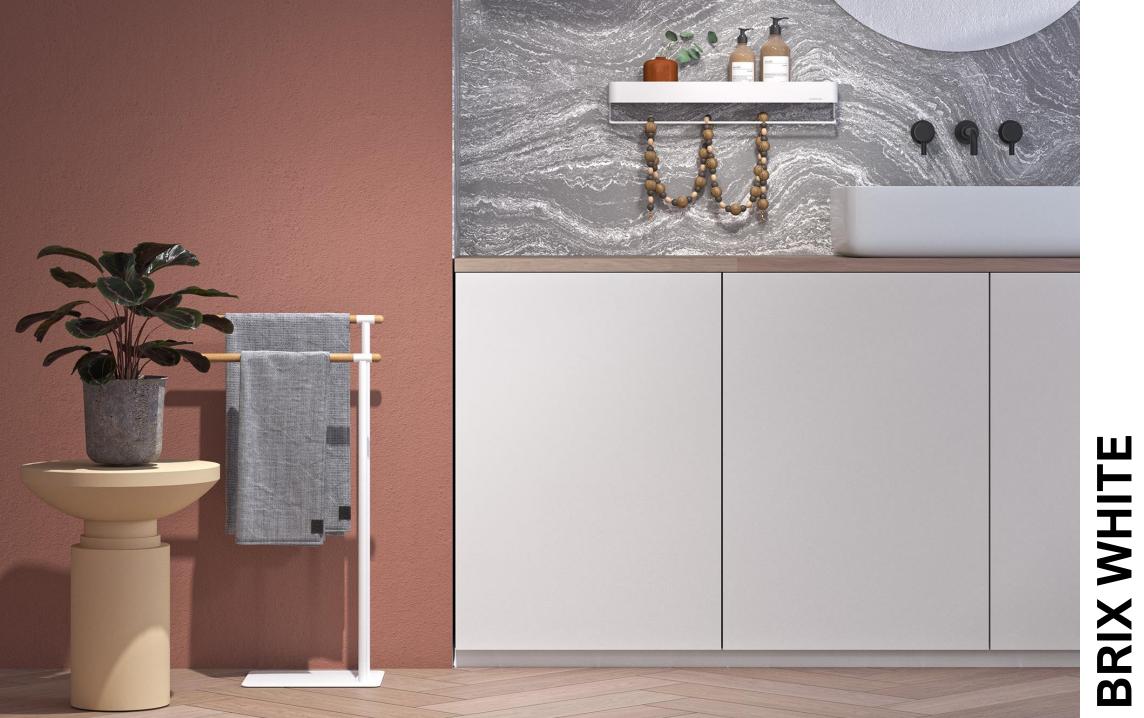

### Sealskin CARRÉ TOWEL RACK freestanding White

CARRÉ // Towel rack WHITE

• Art. 800257 Towel rack Freestanding

Made of metal with powder coating

2-years warranty

An industrial design with a Scandinavian touch. This towel rack by Sealskin Carré catches all eyes. You can easily create more storage space for towels, thanks to the handy storage solutions.

The open design radiates a fresh and modern look in combination with the white accents.

## **CARRÉ TOWEL RACK**

Assortment in more detail\_USP'S

USP 1

A practical and stylish design that deserves to be seen.

USP 2

Fresh look: with white powder-coated finish.

USP 3

Convenient: the freestanding rack can be easily placed in different areas of your bathroom.

USP 4

No DIY dilemma: put your hammer and nails away, because this Sealskin accessory is freestanding.

USP 5

Assortment in more detail\_USP'S