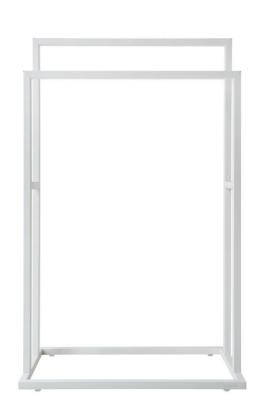

### Sealskin CARRÉ TOWEL RACK freestanding White

CARRÉ // Towel rack WHITE

• Art. 800257 Towel rack Freestanding

Made of metal with powder coating

2-years warranty

An industrial design with a Scandinavian touch. This towel rack by Sealskin Carré catches all eyes. You can easily create more storage space for towels, thanks to the handy storage solutions.

The open design radiates a fresh and modern look in combination with the white accents.