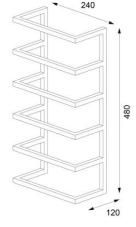

### Sealskin CARRÉ TOWEL RACK freestanding White

CARRÉ // Towel rack WHITE

• Art. 800257 Towel rack Freestanding

Made of metal with powder coating

2-years warranty

An industrial design with a Scandinavian touch. This towel rack by Sealskin Carré catches all eyes. You can easily create more storage space for towels, thanks to the handy storage solutions.

The open design radiates a fresh and modern look in combination with the white accents.