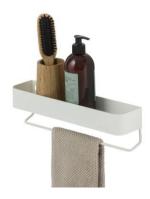

#### Sealskin BRIX WALL RACK with towel rail 35 & 55 cm White

BRIX // Wall rack WHITE

- Art. 800255 Wall rack 35 cm WHITE
- Art. 800256 Wall rack 55 cm WHITE

Made of metal with powder coating

2-years warranty

Everything for a tidy bathroom. With this white metal wall rack from the Brix series by Sealskin, you can give all the favourite items a spot. Thanks to the rails underneath the shelf, you can also store several towels.