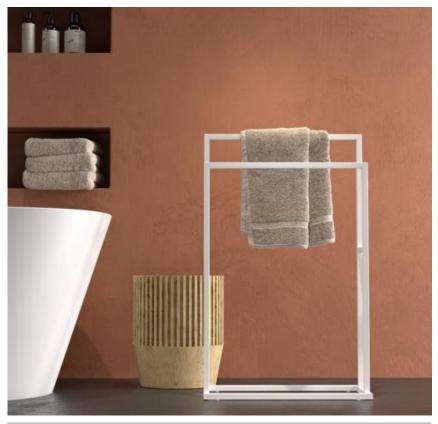

#### USP 3

In a nutshell: this towel rail is perfect to create tranquillity and order in the smaller bathroom.

#### Sealskin CARRÉ TOWEL RAIL LARGE White

CARRÉ // Towel rail Large WHITE

• Art. 800259 Towel rail Large

Made of metal with powder coating

2-years warranty

Subtle design with a majestic impact. Make the most of the bathroom with this towel rail from the Carré series by Sealskin. Thanks to its matt white colour finish, this accessory instantly adds a fresh touch to the bathroom.