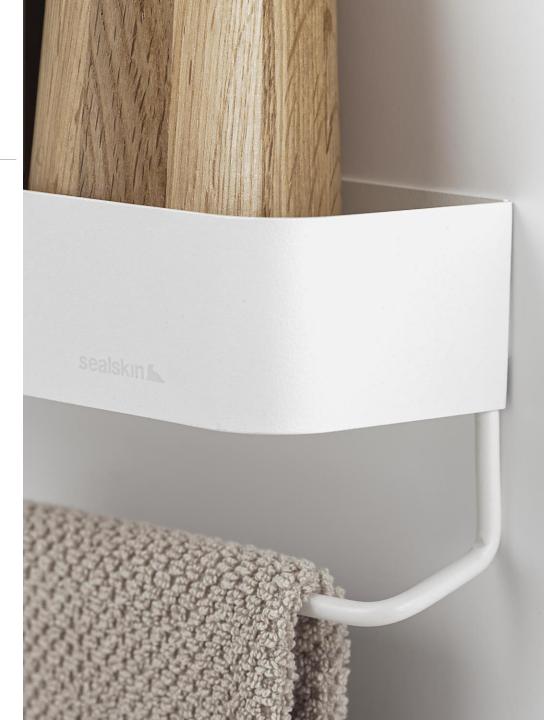

#### Sealskin BRIX WALL RACK with towel rail 35 & 55 cm White

BRIX // Wall rack WHITE

- Art. 800255 Wall rack 35 cm WHITE
- Art. 800256 Wall rack 55 cm WHITE

Made of metal with powder coating

2-years warranty

Everything for a tidy bathroom. With this white metal wall rack from the Brix series by Sealskin, you can give all the favourite items a spot. Thanks to the rails underneath the shelf, you can also store several towels.