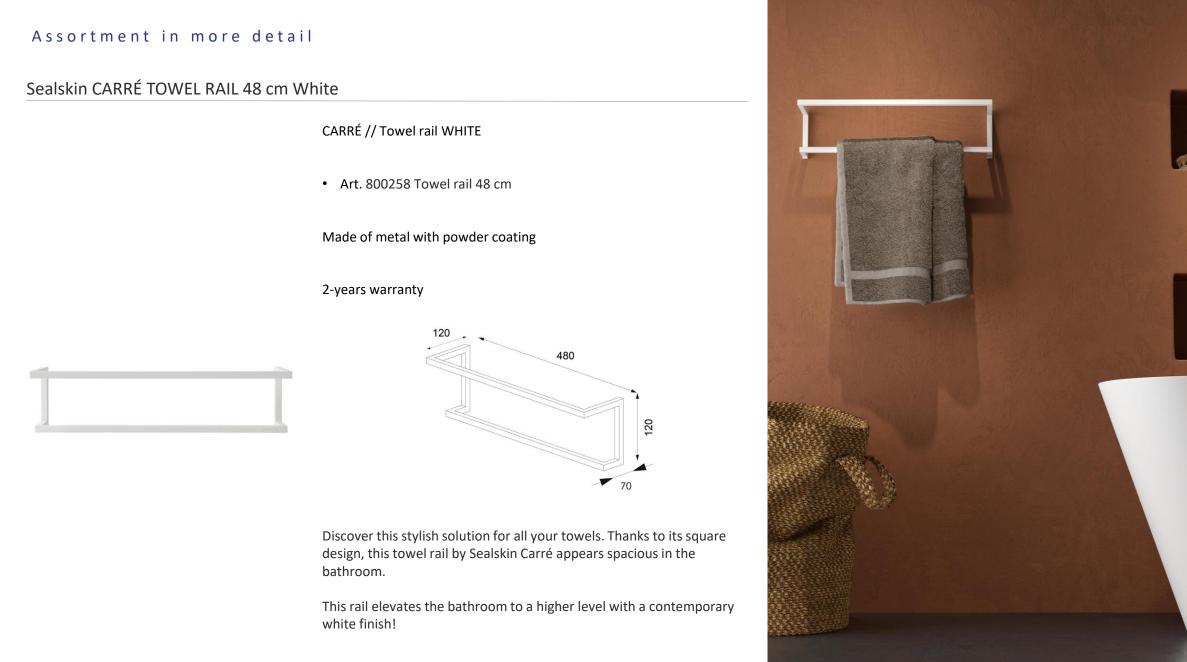

## **CARRÉ TOWEL RACK**

Assortment in more detail

### Sealskin CARRÉ TOWEL RACK freestanding White

CARRÉ // Towel rack WHITE

• Art. 800257 Towel rack Freestanding

Made of metal with powder coating

2-years warranty

An industrial design with a Scandinavian touch. This towel rack by Sealskin Carré catches all eyes. You can easily create more storage space for towels, thanks to the handy storage solutions.

The open design radiates a fresh and modern look in combination with the white accents.